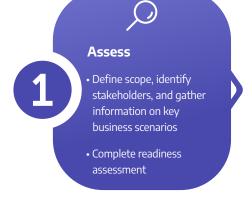

Embark on the initial stages of bringing AI into the workplace with Connection's Microsoft 365 Copilot Workshop. Designed as a three-phase engagement, our workshop helps you assess needs, prioritize Copilot scenarios, and define an actionable road map. It also offers insight into your readiness and uncovers optimization opportunities through targeted services that develop your data estate, analyze and augment access, and maximize security. Let Connection help prepare you for Copilot and achieve its full benefits and ROI.

# **Workshop Outcomes**

- Discovery and documentation of your organization's current state for technology, architecture, and process
- Creation of a gap analysis with a roadmap to readiness
- Development of SOWs for the services you've chosen to help you prepare for Copilot implementation
- Delivery of a readiness assessment containing observations, recommendations, and a prioritized action plan

## **Your Copilot Journey with Connection**

**Professional Services** 

- Remediation
- Prepare environment

**Assessment** 

- 2 Technical Readiness Objectively determine readiness gaps
  - Verify baselines from workshop
- Discuss baseline
- High-impact scenarios
- Roadmap and next steps