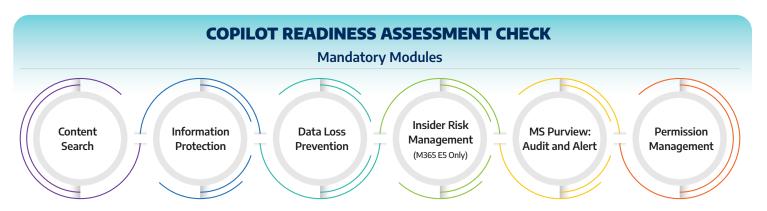

## **Workshop Outcomes**

#### **Understanding Your Current State**

- Our Professional Services Team collaborates with your stakeholders to assess the current state of data security and governance within your organization.
- We identify gaps and opportunities for improvement to ensure you're well prepared to enable Microsoft Copilot.

#### **Tailored Recommendations**

- Based on our assessment, we provide actionable recommendations to prepare your environment for Copilot adoption.
- These recommendations cover aspects such as readiness, remediation, design, and enablement across your organization.