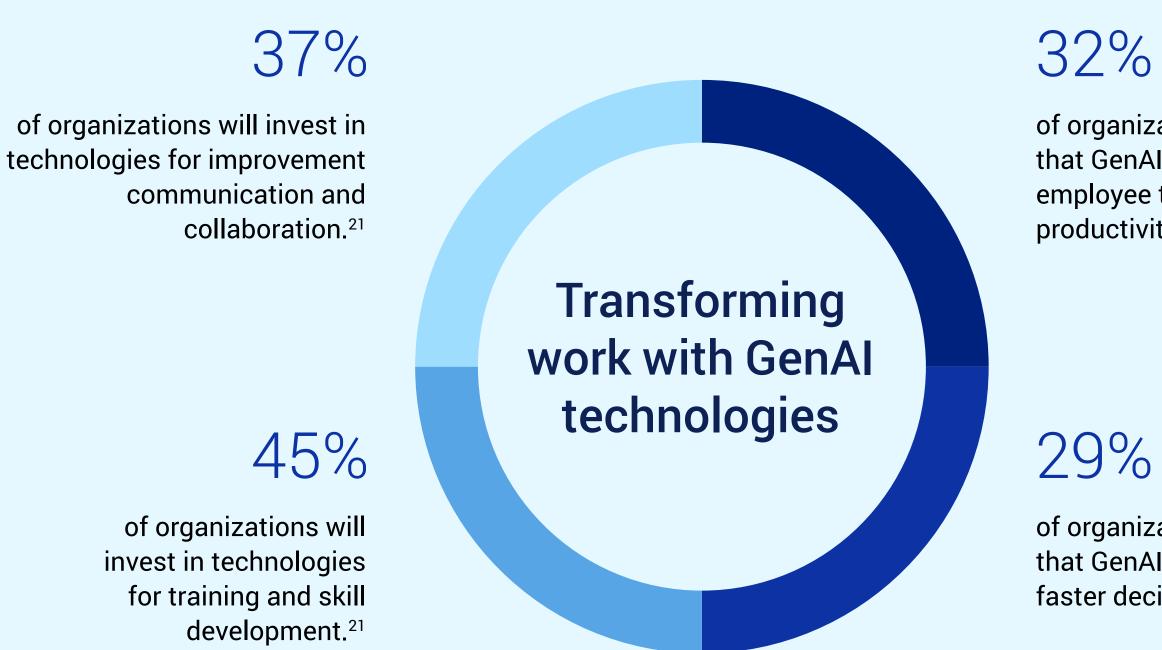

#### Embracing AI in your daily work

Addressing AI challenges

#### Futureproofing for an AI driven world

Why Dell for Al

of organizations believe that GenAI will save employee time and bring productivity gains.<sup>21</sup>

of organizations believe that GenAI will enable faster decision making.<sup>21</sup>