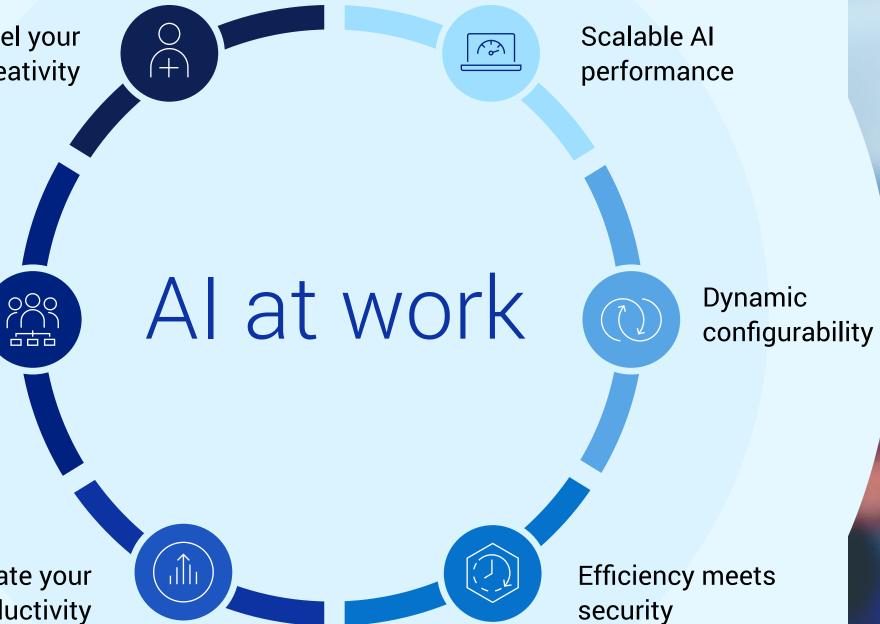

# Scalable AI performance

Speed up delivery and secure AI development locally on the device with powerful NVIDIA GPUs on the world's #1 workstation brand<sup>9</sup>.

Deel

0.0

Dell Pro Max AI PCs are workstations that are perfect sandbox environment devices and entry-level machines for companies to jumpstart their AI journey.

# Dynamic configurability

Elevate your AI workspace by customizing your Dell Pro Max AI PC with configurations of RAM, storage and GPU with up to **4 NVIDIA<sup>™</sup> 6000 Ada GPUs** in a single workstation.

# Efficiency meets security

Empower data scientists and developers with greater control by **utilizing on-premise** AI development and deployment on Al-ready devices, enabling efficient, secure and cost-effective AI innovation.