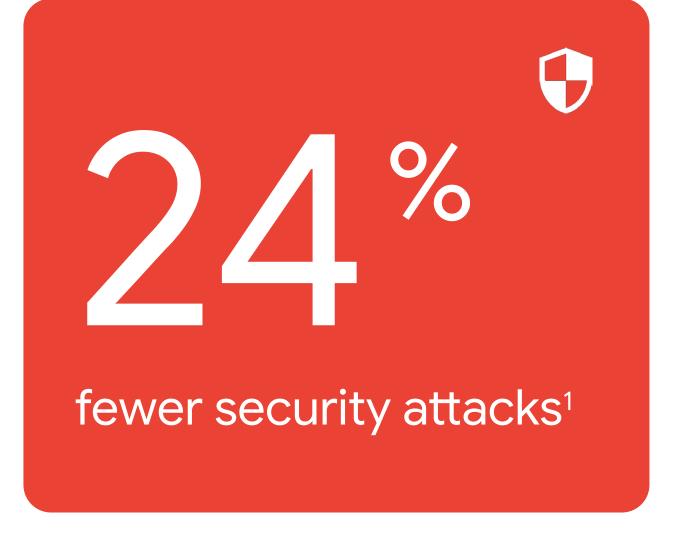

ChromeOS devices are 63% faster to deploy than other operating systems. They deliver 77% more productive time than legacy or other devices. And they have had ZERO reported successful ransomware attacks. Ever.

### What does this mean?

ChromeOS laptops and tablets are ready to go right out of the box, saving you up to 45 minutes per device. Because ChromeOS devices boot up in seconds, sign in fast, and require little upkeep, so you get more minutes back in your day to tackle your to-do list. Ransomware files are automatically blocked by ChromeOS, which means your data is protected even if someone tries to open an infected file.