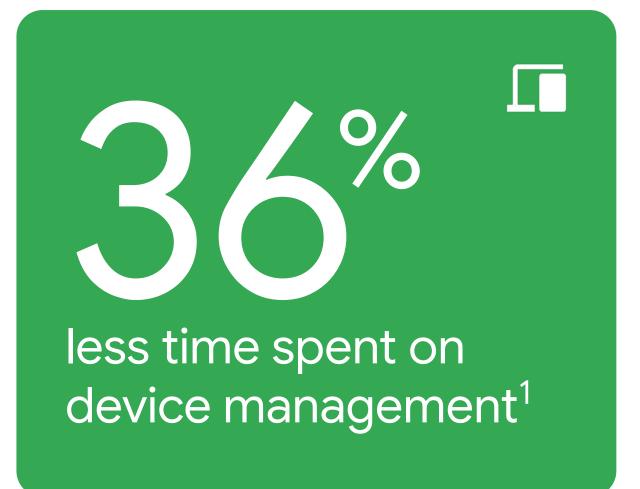

### What does this mean?

ChromeOS laptops and tablets are ready to go right out of the box, saving you up to 45 minutes per device. Because ChromeOS devices boot up in seconds, sign in fast, and require little upkeep, so you get more minutes back in your day to tackle your to-do list. Ransomware files are automatically blocked by ChromeOS, which means your data is protected even if someone tries to open an infected file.