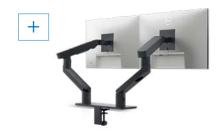

### **MONITOR ARMS AND STANDS**

Maximize your workspace with a small footprint with these stands and arms that fit your Dell Monitors perfectly, offering great cable management and a clutter-free desk. Easily snap a monitor into place without screws<sup>††</sup> with Dell Quick Release.

Dell Single Monitor Arm – MSA20

Dell Dual Monitor Arm - MDA20

Dell Dual Monitor Stand - MDS19