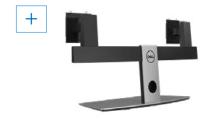

### **MONITOR ARMS AND STANDS**

Maximize your workspace with a small footprint with these stands and arms that fit your Dell Monitors perfectly, offering great cable management and a clutter-free desk. Easily snap a monitor into place without screws<sup>††</sup> with Dell Quick Release.

Dell Single Monitor Arm – MSA20

Dell Dual Monitor Arm - MDA20

Dell Dual Monitor Stand - MDS19