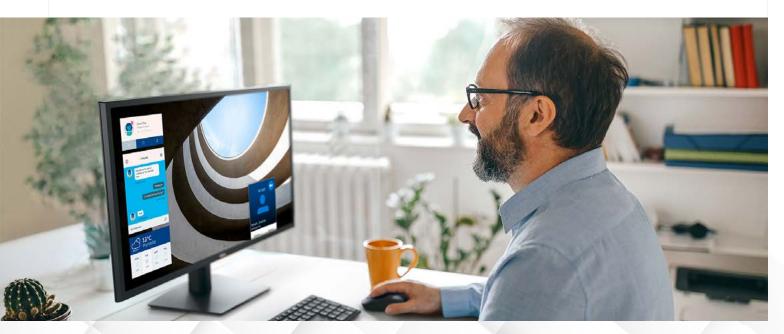

#### **DELL DISPLAY MANAGER**

#### Productivity made easy

#### More ways to multitask

Up to 38 layouts: With Dell Display Manager's Easy Arrange you can organize multiple applications on your screen and snap them into a template of your choice, making multitasking easy and effortless.