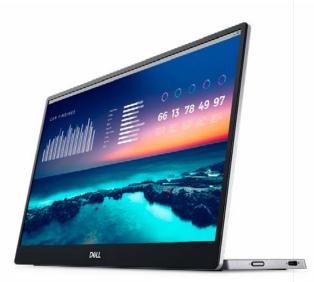

#### **Dell Portable Monitors**

Experience dual-screen productivity anywhere with Dell portable monitors. Built to be the ultimate laptop companion, these monitors are designed to be ultrathin and ultralight for easy travel and portability.

#### C Series Monitors

Easily set up your monitor with a single USB-C cable transmitting both video and power for efficient plug and play and quick transitions. Furthermore, work without disruption with our power pass-through<sup>8</sup> feature.

Experience greater mobility with the flexible USB-C cable designed to move smoothly and efficiently. This soft, flexible wire is easy to carry and fits in any bag.

Seamlessly work together with a 14" FHD portable monitor designed for easy sharing and presenting.

This monitor features a continuous tilt stand that bends from 10 to 90 degrees—enough flexibility to keep up with your work.