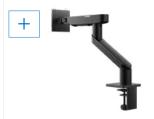

### **MONITOR ARMS AND STANDS**

Maximize your workspace with a small footprint with these stands and arms that fit your Dell Monitors perfectly, offering great cable management and a clutter-free desk. Easily snap a monitor into place without screws<sup>††</sup> with Dell Quick Release.

Dell Single Monitor Arm – MSA20

Dell Dual Monitor Arm - MDA20

Dell Dual Monitor Stand - MDS19