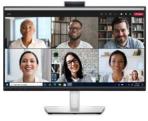

#### **Dell Video Conferencing Monitors**

Collaborate like you're there with built-in 5MP cameras, integrated speakers, noise-canceling mics, and a dedicated Microsoft Teams button to collaborate instantly.

#### C Series Monitors

Transform your virtual meeting experience with our range of video conferencing monitors that are certified for Microsoft Teams<sup>7</sup>.

C2422HE
Dell 24 Video
Conferencing Monitor