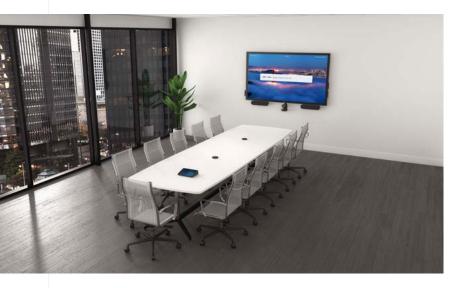

#### **Dell Meeting Space Solutions**

Simplify meetings with a complete range of hardware and software conference room products that enhance collaboration in any meeting space.

#### C Series Monitors

Dell Meeting Space Solutions is a complete conference room ecosystem, tested and validated to work out of the box by Dell engineers. This solution comes with the small but powerful OptiPlex 7080 Micro pre-installed with your chosen collaboration software system (Microsoft Teams Rooms or Zoom Rooms), high-definition speakers and conference cameras from Logitech, and superior screen performance of Dell Large Format Monitors.