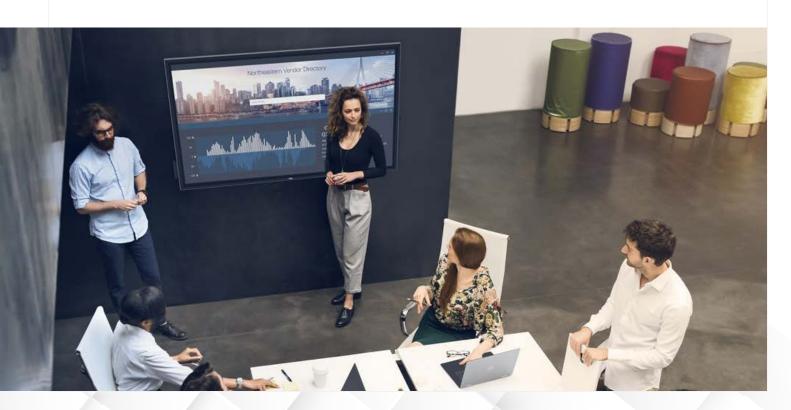

#### **Dell Large Format Monitors**

Captivate your audience with Large Format Monitors with the latest touch technology, available in multiple sizes and with up to 4K resolution.

#### C Series Monitors

Dell's Large Format Monitors are designed to make it easy for you to connect, present and collaborate. From capturing real-time collaboration in the conference room to broadcasting presentations to an entire organization, Dell's open platform technology allows you to customize a display solution that is tailored to the way your team members meet. All you have to do is arrive, connect and present—it can be that easy.